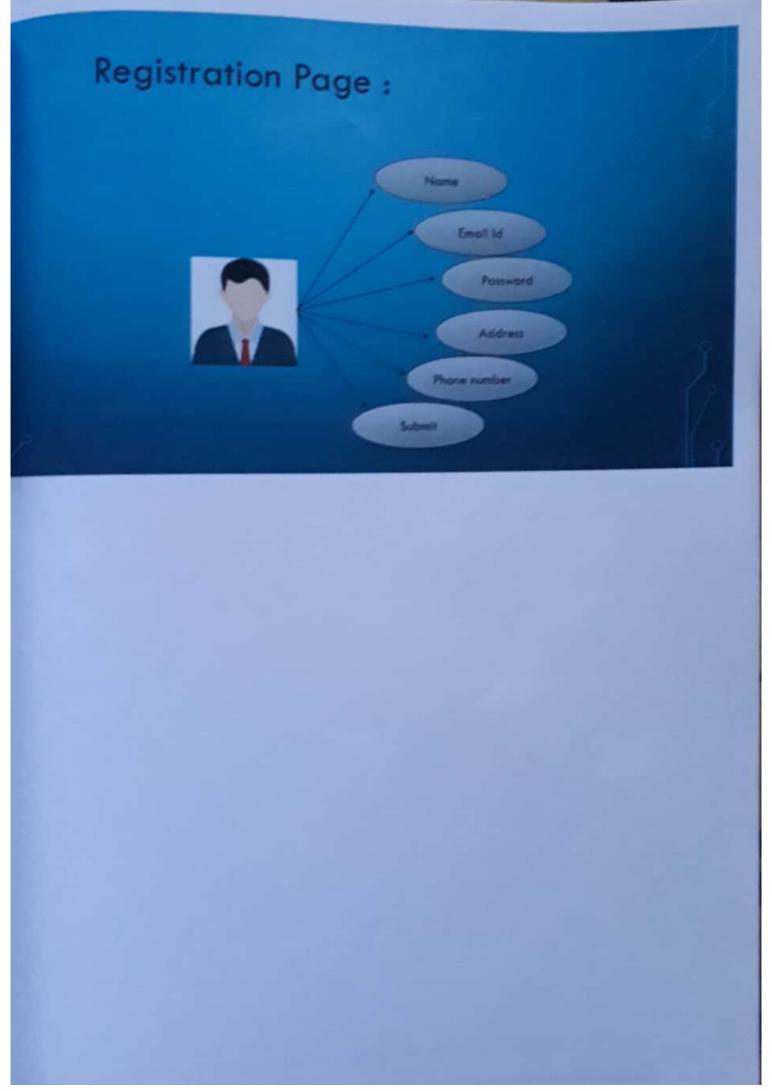

# USE CASES : Register:

- > Requires Name ,Email id ,Password ,Address ,Phone Number .
- > Success :Confirmation to email will be sent .
- > Failure :User has to check for invalid credentials .

# REGISTRATION PAGE: > Input :User must enter valid credentials > Operation Performed :Confirmation link will be sent to registered Mail > Output if the credentials are matched juser will be directed to home page after email confirmation .Else invalid credentials will be displayed on registration page itself. Scanned by CamScanner