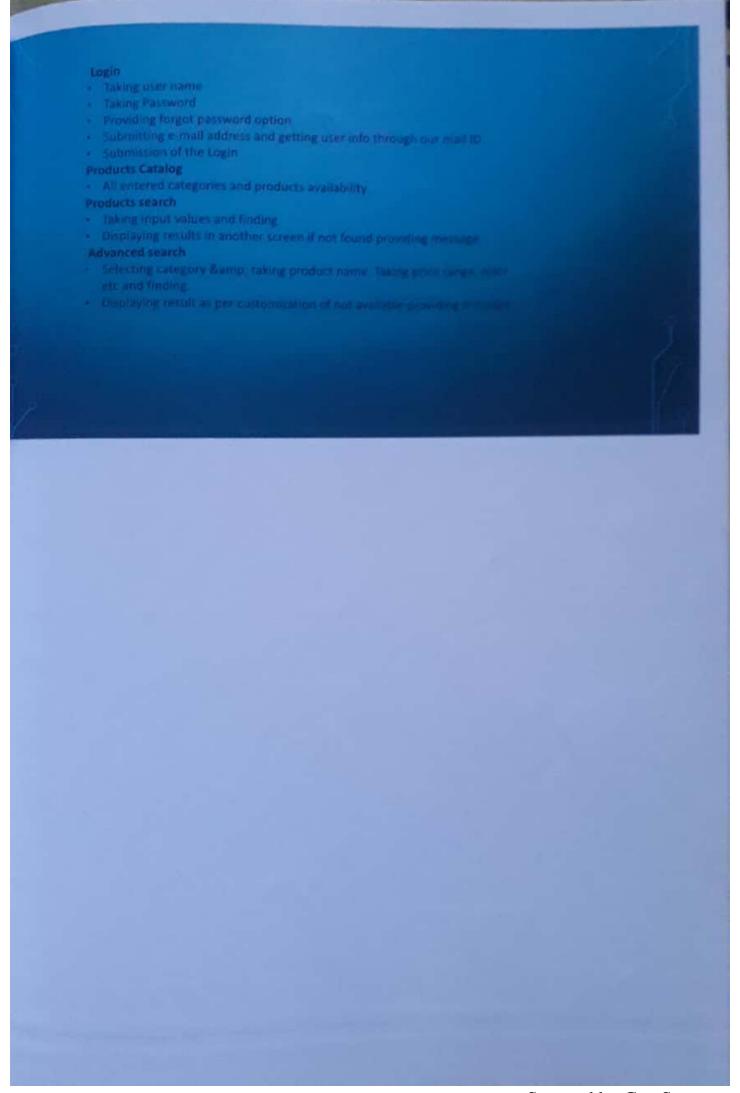

# Login:

- > Requires Email id ,Password .
- > Success :User is logged in and will be directed to home page
- > Failure :Invalid Email id/Password

# REGISTRATION PAGE: > Input :User must enter valid credentials > Operation Performed :Confirmation link will be sent to registered Mail > Output if the credentials are matched juser will be directed to home page after email confirmation .Else invalid credentials will be displayed on registration page itself. Scanned by CamScanner