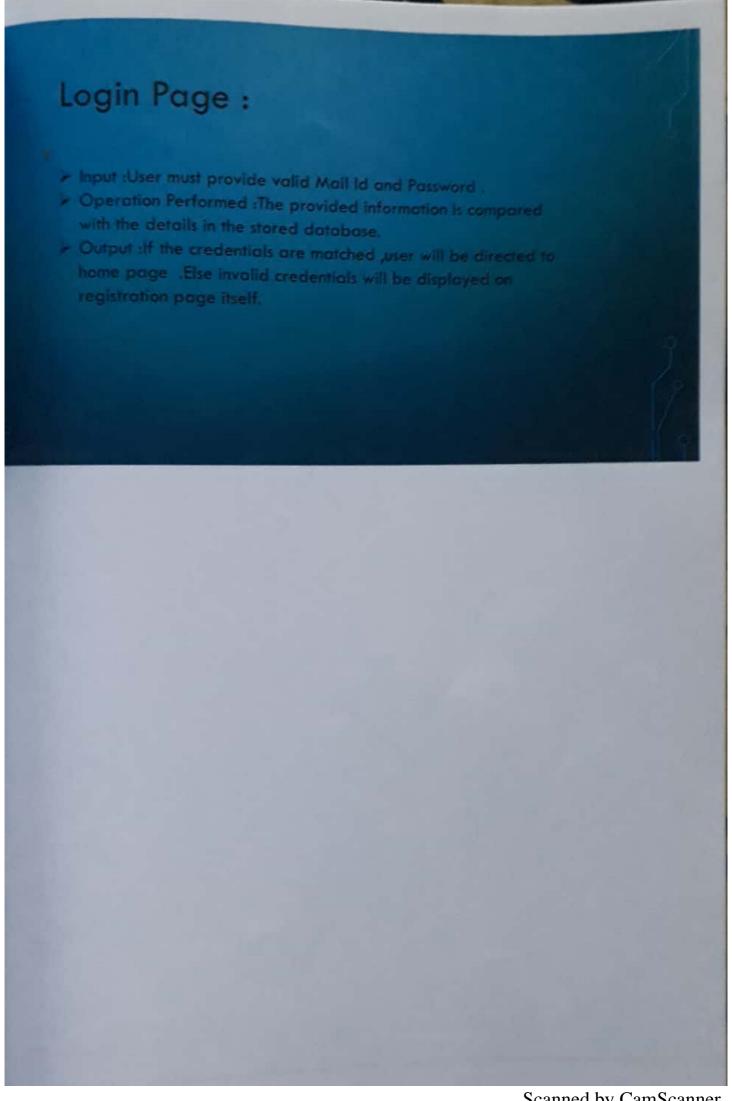

# Login:

- > Requires Email id ,Password .
- > Success :User is logged in and will be directed to home page
- > Failure :Invalid Email id/Password