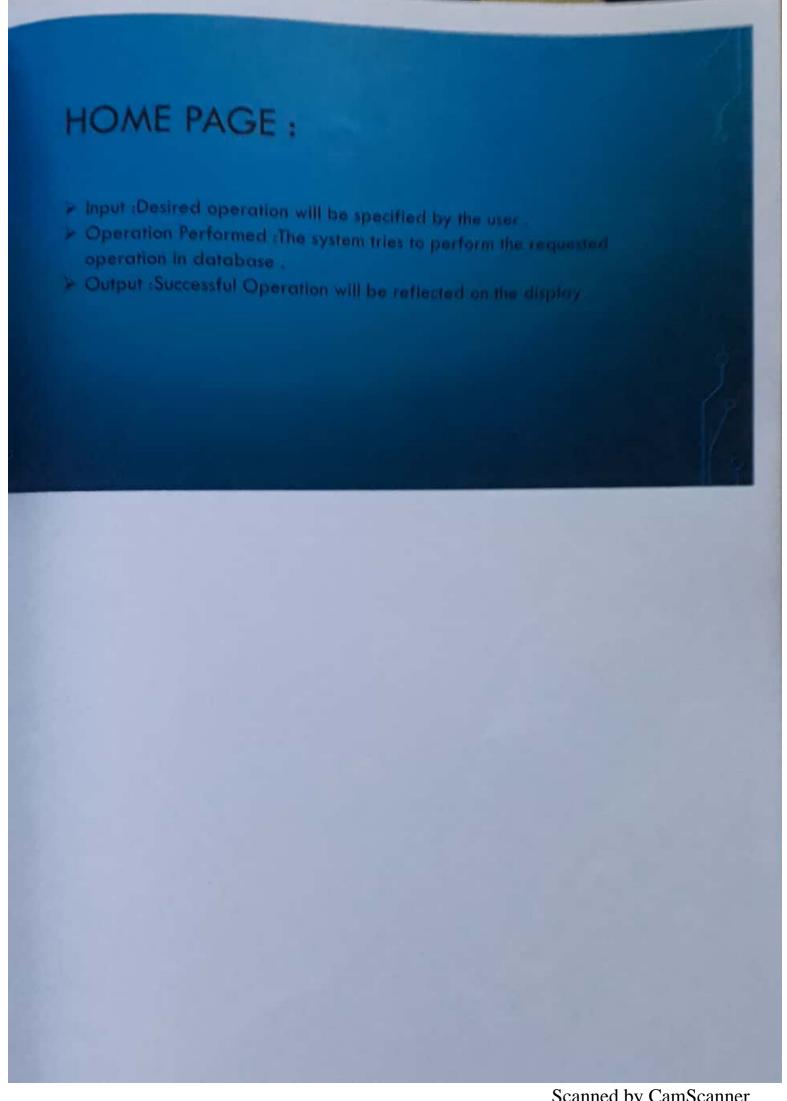

# REGISTRATION PAGE: > Input :User must enter valid credentials > Operation Performed :Confirmation link will be sent to registered Mail > Output if the credentials are matched juser will be directed to home page after email confirmation .Else invalid credentials will be displayed on registration page itself. Scanned by CamScanner