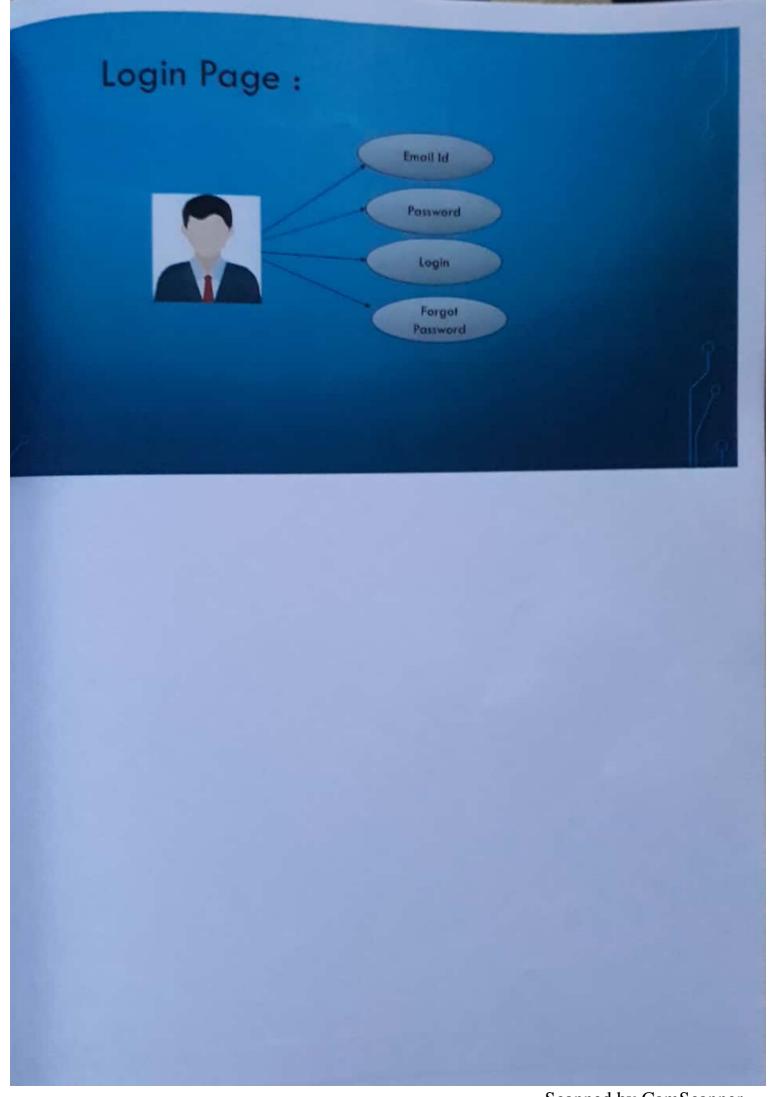

# Login:

- > Requires Email id ,Password .
- > Success :User is logged in and will be directed to home page
- > Failure :Invalid Email id/Password