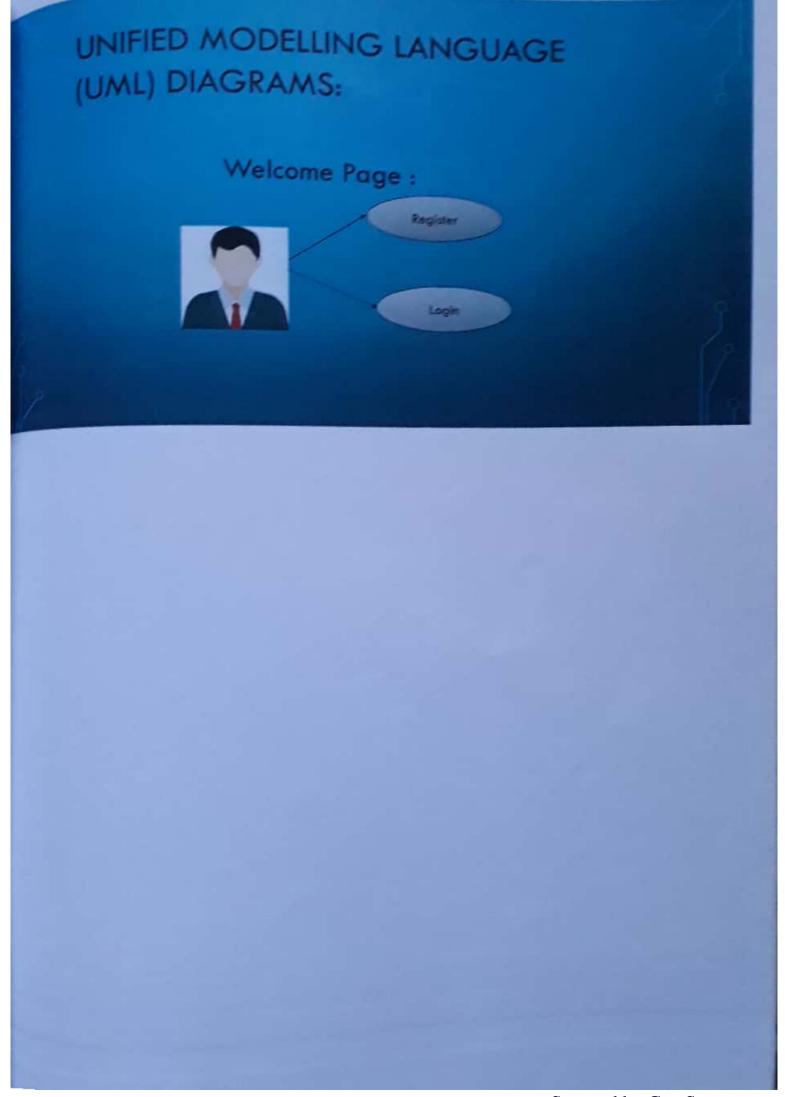

# REGISTRATION PAGE: > Input :User must enter valid credentials > Operation Performed :Confirmation link will be sent to registered Mail > Output if the credentials are matched juser will be directed to home page after email confirmation .Else invalid credentials will be displayed on registration page itself. Scanned by CamScanner