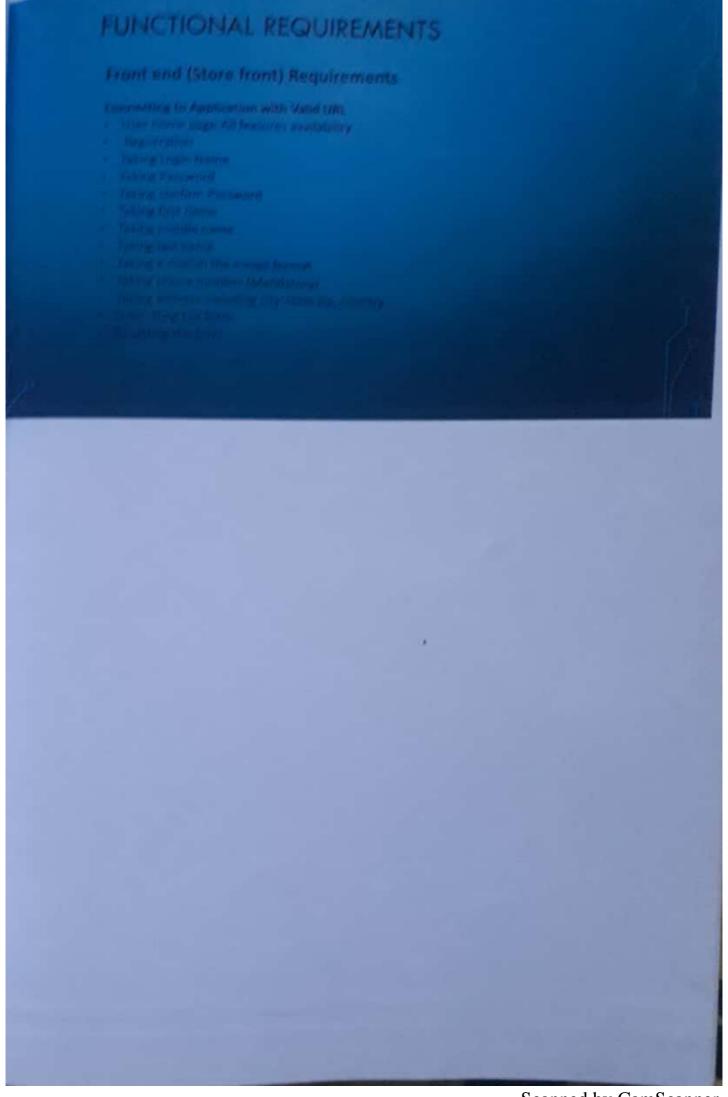

# NON-FUNCTIONAL REQUIREMENTS: **Usability Requirements** Colors what we use in this Web Portal design are must be attractive. · Fonts that uses for User Interface (Customer Store front) Design are must be Easy Navigations are preferable to do any task. · Multiple flows (ways) are preferable to do any task. · Home page Should be Centralized System (Screen/Window) to go to any Performance Requirements

# USE CASES : Register:

- > Requires Name ,Email id ,Password ,Address ,Phone Number .
- > Success :Confirmation to email will be sent .
- > Failure :User has to check for invalid credentials .

# Login:

- > Requires Email id ,Password .
- > Success :User is logged in and will be directed to home page
- > Failure :Invalid Email id/Password

# REGISTRATION PAGE: > Input :User must enter valid credentials > Operation Performed :Confirmation link will be sent to registered Mail > Output if the credentials are matched juser will be directed to home page after email confirmation .Else invalid credentials will be displayed on registration page itself. Scanned by CamScanner